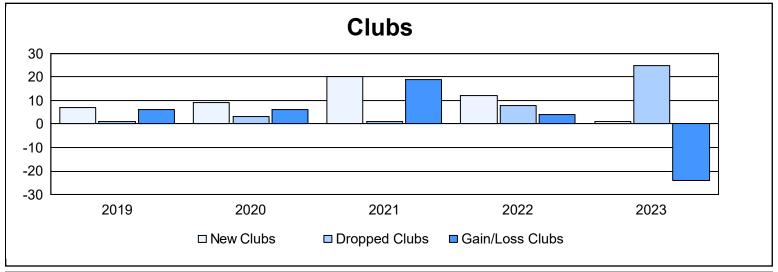

District M 1 As of June 2023 Cumulative

| Year      | New<br>Clubs | Dropped<br>Clubs | Gain/<br>Loss<br>Clubs | New<br>Members | Charter<br>Members | Reinstate<br>Members | Transfer<br>Members | Total<br>Member<br>Added | Total<br>Members<br>Dropped | Gain/<br>Loss<br>Members |
|-----------|--------------|------------------|------------------------|----------------|--------------------|----------------------|---------------------|--------------------------|-----------------------------|--------------------------|
| 2018-2019 | 7            | 1                | 6                      | 188            | 166                | 3                    | 5                   | 362                      | 356                         | 6                        |
| 2019-2020 | 9            | 3                | 6                      | 146            | 197                | 28                   | 3                   | 374                      | 338                         | 36                       |
| 2020-2021 | 20           | 1                | 19                     | 283            | 394                | 32                   | 0                   | 709                      | 437                         | 272                      |
| 2021-2022 | 12           | 8                | 4                      | 324            | 330                | 30                   | 9                   | 693                      | 663                         | 30                       |
| 2022-2023 | 1            | 25               | -24                    | 89             | 85                 | 38                   | 9                   | 221                      | 816                         | -595                     |
| Average   | 10           | 8                | 2                      | 206            | 234                | 26                   | 5                   | 472                      | 522                         | -50                      |