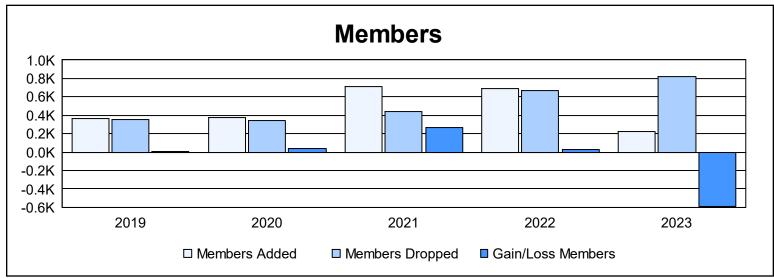

District M 1 As of June 2023 Cumulative

| Year      | New<br>Clubs | Dropped<br>Clubs | Gain/<br>Loss<br>Clubs | New<br>Members | Charter<br>Members | Reinstate<br>Members | Transfer<br>Members | Total<br>Member<br>Added | Total<br>Members<br>Dropped | Gain/<br>Loss<br>Members |
|-----------|--------------|------------------|------------------------|----------------|--------------------|----------------------|---------------------|--------------------------|-----------------------------|--------------------------|
| 2018-2019 | 7            | 1                | 6                      | 188            | 166                | 3                    | 5                   | 362                      | 356                         | 6                        |
| 2019-2020 | 9            | 3                | 6                      | 146            | 197                | 28                   | 3                   | 374                      | 338                         | 36                       |
| 2020-2021 | 20           | 1                | 19                     | 283            | 394                | 32                   | 0                   | 709                      | 437                         | 272                      |
| 2021-2022 | 12           | 8                | 4                      | 324            | 330                | 30                   | 9                   | 693                      | 663                         | 30                       |
| 2022-2023 | 1            | 25               | -24                    | 89             | 85                 | 38                   | 9                   | 221                      | 816                         | -595                     |
| Average   | 10           | 8                | 2                      | 206            | 234                | 26                   | 5                   | 472                      | 522                         | -50                      |