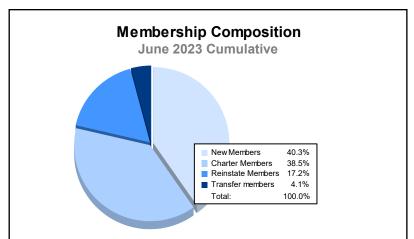

District M 1 As of June 2023 Cumulative

| Year      | New<br>Clubs | Dropped<br>Clubs | Gain/<br>Loss<br>Clubs | New<br>Members | Charter<br>Members | Reinstate<br>Members | Transfer<br>Members | Total<br>Member<br>Added | Total<br>Members<br>Dropped | Gain/<br>Loss<br>Members |
|-----------|--------------|------------------|------------------------|----------------|--------------------|----------------------|---------------------|--------------------------|-----------------------------|--------------------------|
| 2018-2019 | 7            | 1                | 6                      | 188            | 166                | 3                    | 5                   | 362                      | 356                         | 6                        |
| 2019-2020 | 9            | 3                | 6                      | 146            | 197                | 28                   | 3                   | 374                      | 338                         | 36                       |
| 2020-2021 | 20           | 1                | 19                     | 283            | 394                | 32                   | 0                   | 709                      | 437                         | 272                      |
| 2021-2022 | 12           | 8                | 4                      | 324            | 330                | 30                   | 9                   | 693                      | 663                         | 30                       |
| 2022-2023 | 1            | 25               | -24                    | 89             | 85                 | 38                   | 9                   | 221                      | 816                         | -595                     |
| Average   | 10           | 8                | 2                      | 206            | 234                | 26                   | 5                   | 472                      | 522                         | -50                      |